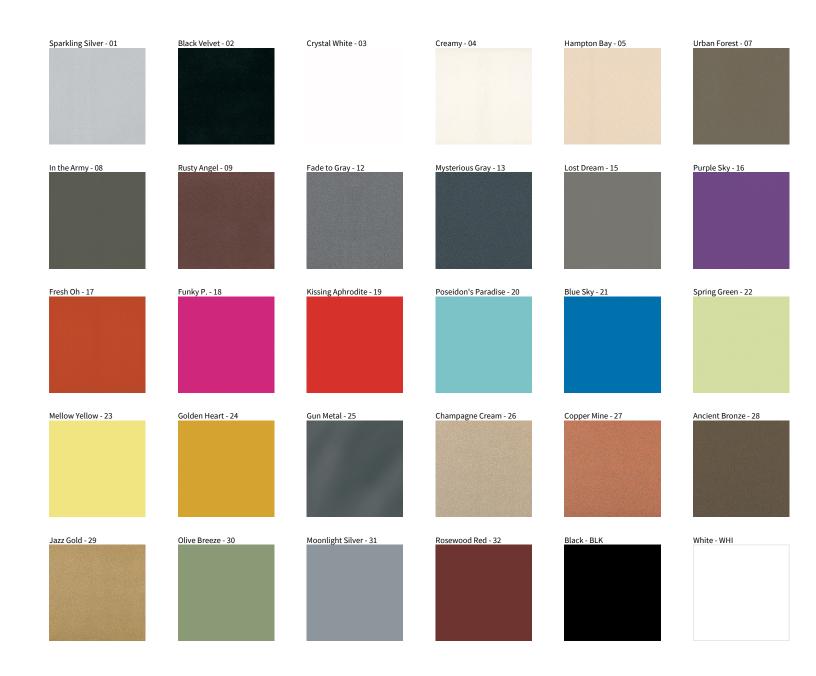

## MAGIQ TRIMLESS

COLOR FINISH CHART

| PROJECT  |
|----------|
| TYPE     |
| NOTES    |
| QUANTITY |
| DATE     |

**Digital:** Not all screens are calibrated the same, and therefore, colors will appear differently between screens. **Physical:** When texture is involved, there will be variations in color, character and tone within a product series and between product families.

**Gun Metal:** No Gun Metal finish is alike. It combines a mixture of transparent and black color particles which ensures a highly individual effect and no luminaire being identical. **Champagne Cream, Copper Mine, Ancient Bronze + Jazz Gold:** These finishes have slight fading from specific powder coating production. Each luminaire will slightly vary.